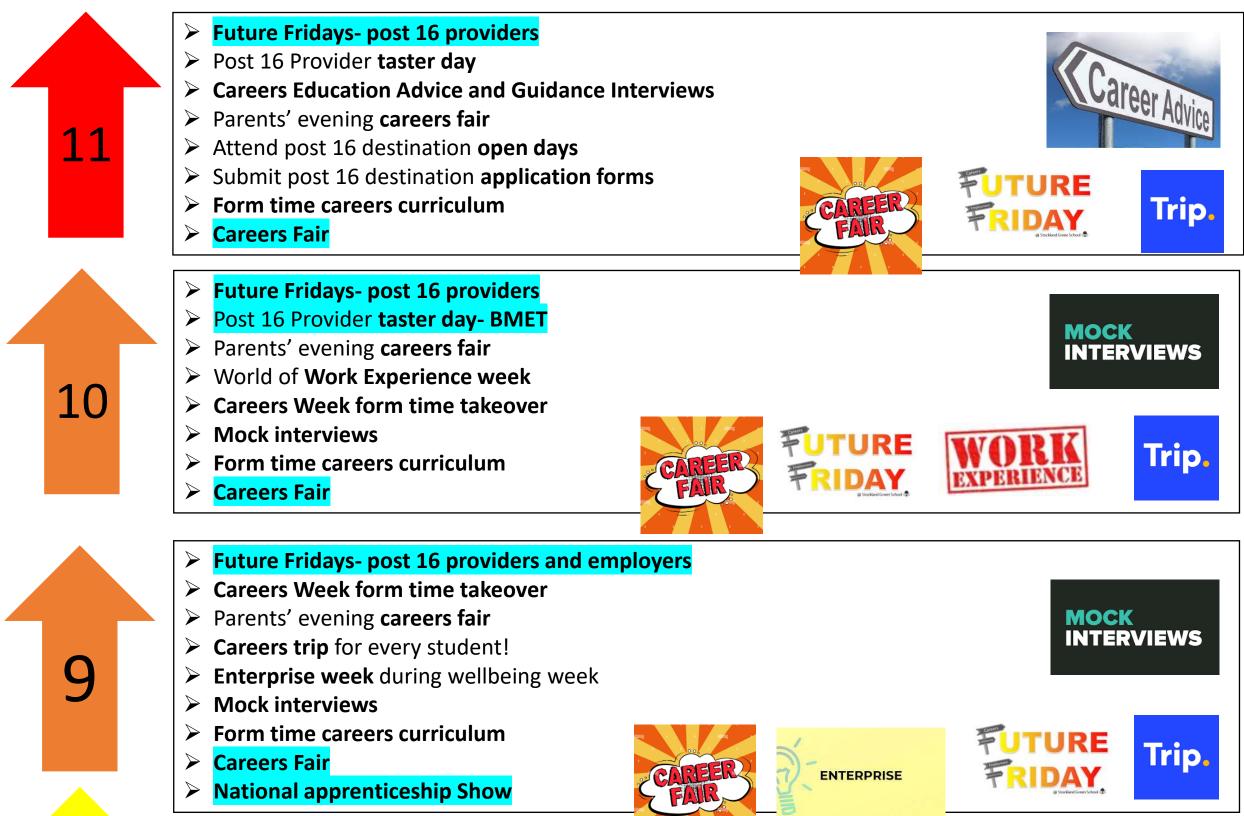

## Careers Learning Journey

**Careers Learning Intent:** 

- To develop knowledge of careers within different industries
- To know the labour market information specific to the West Midlands
- To recognise how learning in lessons links to careers and the world of work
- To interact with employers, employees and post 16 providers
- $\triangleright$ To know the different qualifications, destinations and pathways
- $\triangleright$ To engage with my designated expert careers education advice and guidance mentor
- To attend trips and visits

- Future Fridays- employer engagement
- **Careers Week form time takeover**  $\geqslant$
- Enterprise week during wellbeing week
- **Big Bang trip** >

8

Form time careers curriculum  $\geq$ 

ENTERPRISE

- Future Fridays- employer engagement
- Careers Week form time takeover
- Enterprise week during wellbeing week
- Form time careers curriculum